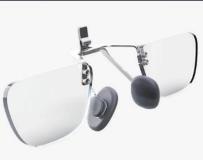

#### **Official Xreal / Nreal Air Prescription Inserts**

For just £95.00 we will provide You with a customised Insert & Prescription Lens package, this includes...

#### **Xreal / Nreal Air Glasses** Inserts

As part of our package We will supply a new Air insert so there is no need for you to send us yours. This saves you time and money sending us your own.