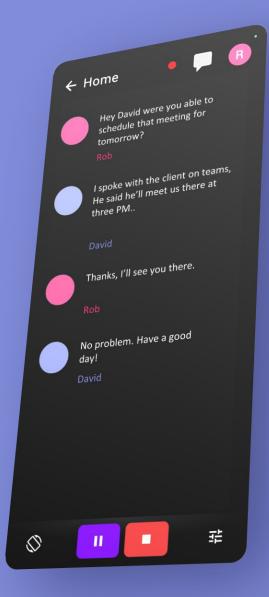

## Using XRAI Glass couldn't be easier

Simply download the app, start speaking, and let your device do the rest.

• • • • • • •

# Transcription

Start and pause captions at the tap of a button and read through previous conversations with ease

Subtitles appear in less than one second

Napplia With the Heyadi cup boots ans, stay daid be flatment in ghome at three rPOW.?