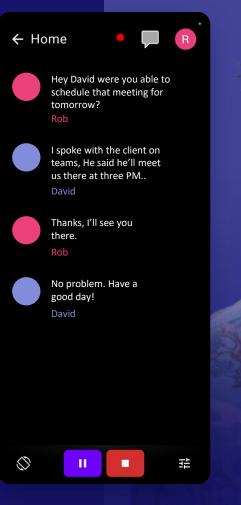

# Transcription

Start and pause captions at the tap of a button and read through previous conversations with ease

Subtitles appear in less than one second

Napplia With the Heyadi cup boots ans, stay daid be flatment in ghome at three rPOW.?

**Bavid** 

• • • • • • •