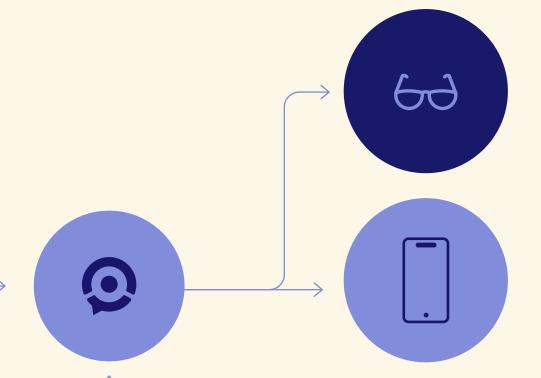

03

When using local transcription, the audio stream is sent in real-time to an AI model running on the device.

04

## 07

Subtitles are displayed on the phone and glasses in real-time.