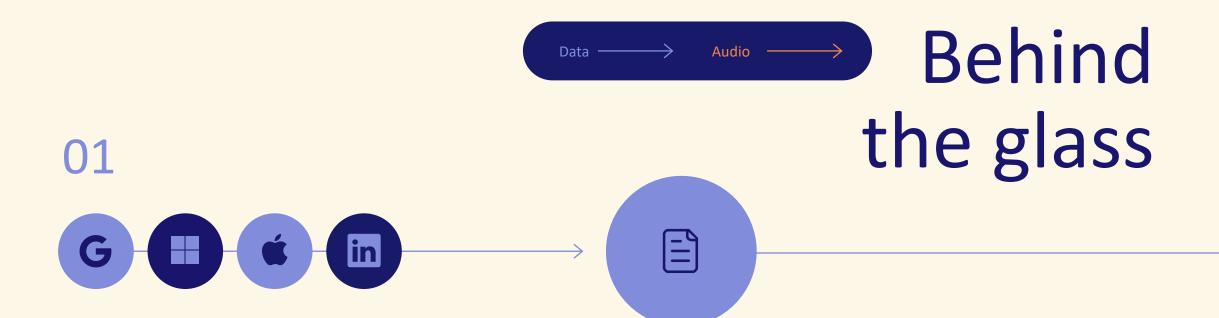

### How can Posturite's Enablement team help?

Audio is captured from all around the user by onboard mics, Bluetooth mics, or mics within the glasses.

This audio is processed by an application running on the user's device. We support iOS, Android, Windows and Mac.