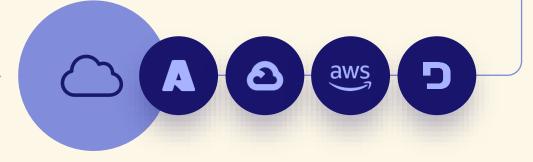

### 05

When using Cloud enhanced transcription, the audio stream is sent in real-time to your Cloud of choice and just the transcription is returned.