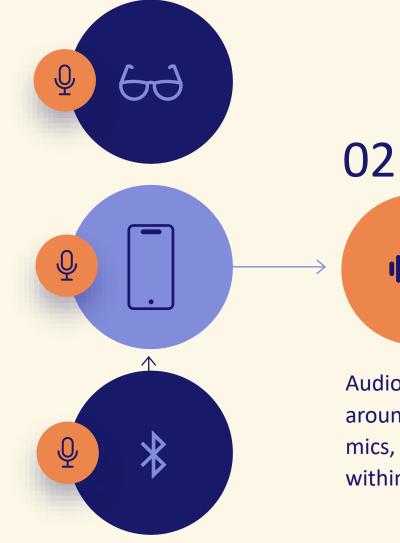

Audio is captured from all around the user by onboard mics, Bluetooth mics, or mics within the glasses.

This audio is processed by an application running on the user's device. We support iOS, Android, Windows and Mac.