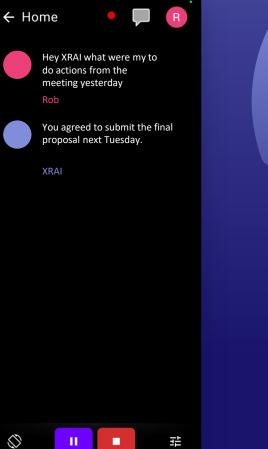

#### RBAI

Hoey & Reed bats where it they final proposatioextfTaesday. meeting yesterday

• • • • • •

The app comes alive when connected to AR glasses

• • • • • • •

Available now

Broad device support across multiple AR glasses brands