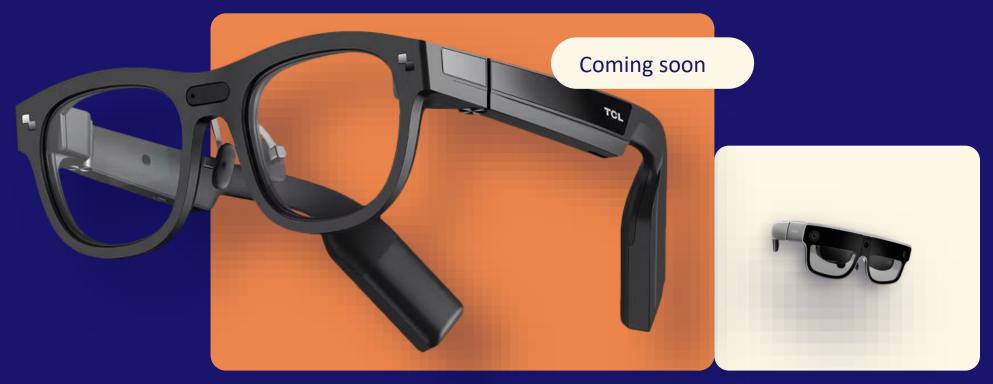

#### TCL RayNeo X2

Looking to the future...

Broad device support across multiple AR glasses brands

| • • |                | _    |
|-----|----------------|------|
| • • | Looking to the | Broa |
| • • |                | m    |
| • • | future         |      |