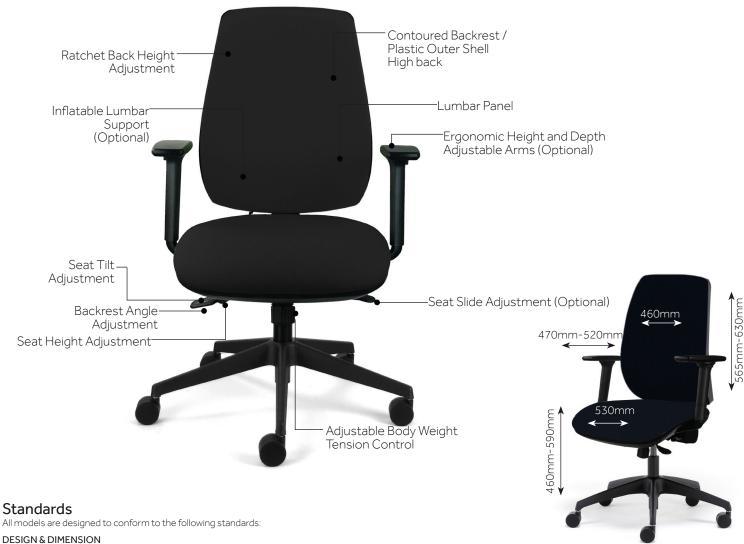

## Homeworker Plus Ergonomic Office Chair

## - Specification Sheet



Replaces Ref Description

BS EN 1335-1:2000 Office furniture. Office work chair. Dimensions. Determination of dimensions BS EN 1335-2:2000 Office furniture. Office work chair.

Safety requirements

Office furniture. Office work chair. Safety test methods BS EN 1335-3:2000

BS EN 13761:2002 Office furniture - Visitors chairs

BS 3044:1990 Guide to ergonomics principles in the design and selection of office furniture

BS 4875-1:2001 Strength and stability of furniture. Methods for determination of strength of chairs and stools

BS 5459-2: 2000 Specification for performance requirements and tests for office furniture.

Part 2: Office pedestal seating for use by persons weighing up to 150kg and for use up to 24 hours per day Ergonomic requirements for office work with visual display terminal