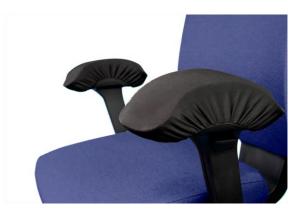

# **Chair Arm Pad pair Betteron**

## **Ergonomic benefits**

- + Help reduce pressure points thus easing circulation and metabolism
- If chair arms cannot adjusted to level with the desk top then Arm Pads can be of use to increase the chair arm height



Betterons on chair arms.

#### Other benefits

- Provide better comfort for arms and elbows
- + Double layer foam: inside viscoelastic memory foam and removable standard foam. Removable foam can be taken away should the chair arm with the pad be too high



Easy set-up thanks to stretching edges.

# **Technical specification**

Suitability for 15 - 28cm long chair

arms

Fabric cover lycra

Foam materials double layer of inside

viscoelastic foam (memory foam) and removable standard

foam

Warranty 8 years



Comfortable and soft even for elbows.

### **Product code**

12105 Chair Arm Pads Betteron