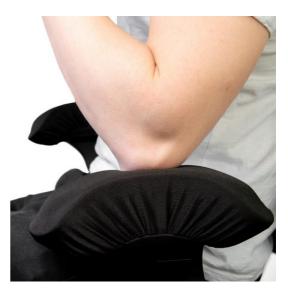

# **Chair Arm Pad pair Betteron**

## **Ergonomic benefits**

- + Help reduce pressure points thus easing circulation and metabolism
- If chair arms cannot adjusted to level with the desk top then Arm Pads can be of use to increase the chair arm height



Betterons on chair arms.

#### Other benefits

- Provide better comfort for arms and elbows
- + Double layer foam: inside viscoelastic memory foam and removable standard foam. Removable foam can be taken away should the chair arm with the pad be too high



Easy set-up thanks to stretching edges.

# **Technical specification**

Suitability for 15 - 28cm long chair

arms

Fabric cover lycra

Foam materials double layer of inside

viscoelastic foam (memory foam) and removable standard

foam

Warranty 8 years



Comfortable and soft even for elbows.

### **Product code**

12105 Chair Arm Pads Betteron