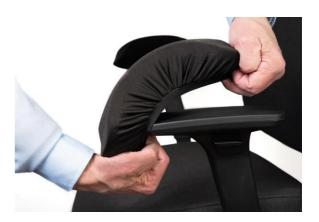

# **Chair Arm Pad pair Betteron**

## **Ergonomic benefits**

- + Help reduce pressure points thus easing circulation and metabolism
- If chair arms cannot adjusted to level with the desk top then Arm Pads can be of use to increase the chair arm height



Betterons on chair arms.

#### Other benefits

- Provide better comfort for arms and elbows
- + Double layer foam: inside viscoelastic memory foam and removable standard foam. Removable foam can be taken away should the chair arm with the pad be too high



Easy set-up thanks to stretching edges.

# **Technical specification**

Suitability for 15 - 28cm long chair

arms

Fabric cover lycra

Foam materials double layer of inside

viscoelastic foam (memory foam) and removable standard

foam

Warranty 8 years



Comfortable and soft even for elbows.

### **Product code**

12105 Chair Arm Pads Betteron