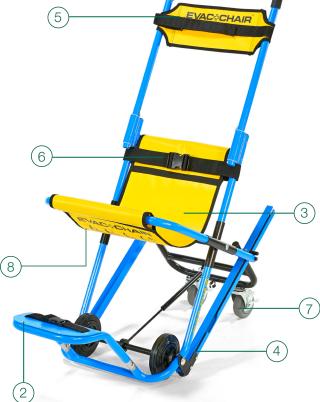

## **FEATURES**

| <b>Double handed grip</b><br>Enhances user operation                                              |    |
|---------------------------------------------------------------------------------------------------|----|
| 2 Stable foot stand<br>To help secure feet and includes a foot stra                               | ap |
| <b>Bedesigned hammock</b><br>Greater passenger comfort                                            | 6  |
| 4 Unique friction belt system<br>Self-braking track to control smoothness<br>and speed of descent |    |
| 5 Contoured headrest<br>Accommodates new double hand grips                                        | 8  |
| 6 Sewn-in safety belt<br>Improves safety & durability                                             |    |
| 7 Heavy duty wheels<br>Ideal for operation over uneven terrain                                    |    |
|                                                                                                   |    |

8 Simplified graphical instructions & user guide Easy to follow step-by-step instructions