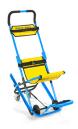

## EVAC+CHAIR 300H-FS MK5

Posturite

Comfortable evacuation for the mobility impaired.

The Evac+Chair 300H-FS MK5 is lightweight and features a double hand grip, anti-slip grip, a redesigned hammock and unique friction belt to ensure a safe and comfortable evacuation for the mobility impaired. Our most popular choice for single-person operation, with the addition of a stable foot stand.