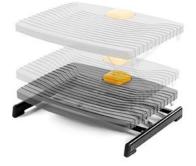

## **PRO 959**<sup>®</sup>

- A **highly user-friendly** single foot-operated adjustment mechanism that requires only a slight tap of the orange button. Press it down, let the board come up whilst keeping your foot or feet on top of the board. To lower the board, push the button and press the board down with your legs with very little force. Take your foot off the button to lock the height in position.
- Easily adjustable to the right height for you, between 9 and 37 cm
- **Optimum freedom of movement** thanks to the footboard's tilt angle to get the position that is most comfortable for you
- Non-slip feet, suitable for every type of floor
- Large non-slip footboard, 49 x 40 cm (W x D), for optimum comfort (as per DIN 4556)
- Can carry a weight of up to 100 kg
- Quality that translates into a 5-year guarantee
- 99% recyclable thanks to Score's careful selection of materials