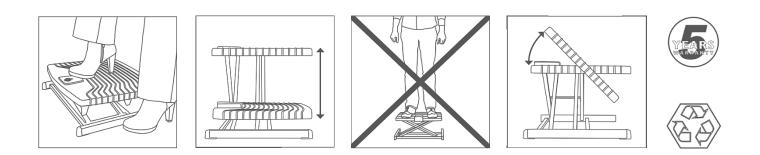

## **PRO 959**<sup>®</sup>

- A **highly user-friendly** single foot-operated adjustment mechanism that requires only a slight tap of the orange button. Press it down, let the board come up whilst keeping your foot or feet on top of the board. To lower the board, push the button and press the board down with your legs with very little force. Take your foot off the button to lock the height in position.
- Easily adjustable to the right height for you, between 9 and 37 cm
- **Optimum freedom of movement** thanks to the footboard's tilt angle to get the position that is most comfortable for you
- Non-slip feet, suitable for every type of floor
- Large non-slip footboard, 49 x 40 cm (W x D), for optimum comfort (as per DIN 4556)
- Can carry a weight of up to 100 kg
- Quality that translates into a 5-year guarantee
- 99% recyclable thanks to Score's careful selection of materials