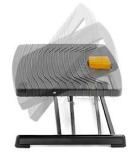

## **PRO 959**<sup>®</sup>

- A **highly user-friendly** single foot-operated adjustment mechanism that requires only a slight tap of the orange button. Press it down, let the board come up whilst keeping your foot or feet on top of the board. To lower the board, push the button and press the board down with your legs with very little force. Take your foot off the button to lock the height in position.
- Easily adjustable to the right height for you, between 9 and 37 cm
- **Optimum freedom of movement** thanks to the footboard's tilt angle to get the position that is most comfortable for you
- Non-slip feet, suitable for every type of floor
- Large non-slip footboard, 49 x 40 cm (W x D), for optimum comfort (as per DIN 4556)
- Can carry a weight of up to 100 kg
- Quality that translates into a 5-year guarantee
- 99% recyclable thanks to Score's careful selection of materials