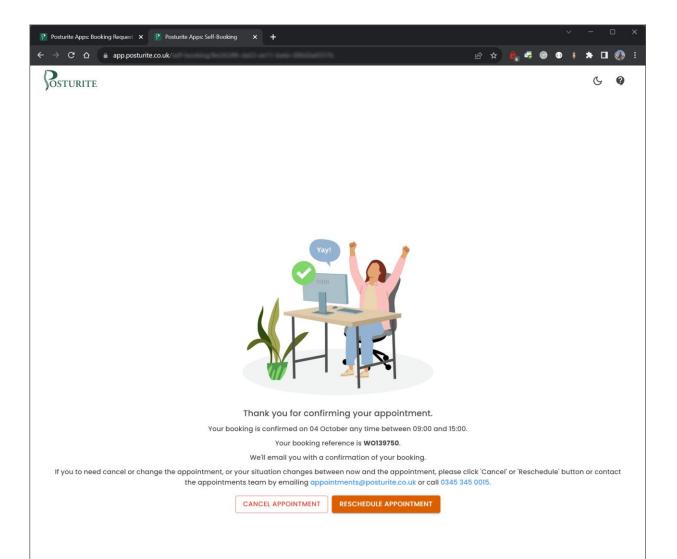

Confirmation of your appointment.

#### Confirmation

After you have completed your booking, all contacts setup to receive a confirmation will receive an email with the confirmed appointment information.

| Appointment Reminders<br>To: Paul Arnold |                               |                                                                                                              | ٢ | ₫ ~ | . + | ≪ ∂<br>Wed 05/ | 07/2023 16: |
|------------------------------------------|-------------------------------|--------------------------------------------------------------------------------------------------------------|---|-----|-----|----------------|-------------|
|                                          |                               | I is confidential and intended for<br>as also been sent to:                                                  |   |     |     |                |             |
|                                          |                               | Posturite                                                                                                    |   |     |     |                |             |
|                                          | Your a                        | ppointment is booked                                                                                         |   |     |     |                |             |
|                                          |                               | d will take place on <b>12 July 2023</b> . Our assessor will arrive <b>time between 09:00 and 15:00</b> .    |   |     |     |                |             |
|                                          | We'll send a 2-hour window 2- | 4 hours before and confirm when our representative is on<br>their way on the day.                            |   |     |     |                |             |
|                                          |                               | f you have questions or changes before the appointment,<br>on 0345 345 0015, or <b>reply to this email</b> . |   |     |     |                |             |
|                                          | route.                        | of the appointment to confirm that your assessor is on now one of our assessors is coming to visit.          |   |     |     |                |             |
|                                          | Appointment details           |                                                                                                              |   |     |     |                |             |
|                                          | Work order no:                | WO001871                                                                                                     |   |     |     |                |             |
|                                          | Appointment type:             | Assessment                                                                                                   |   |     |     |                |             |
|                                          | Appointee name:               | Paul Arnold                                                                                                  |   |     |     |                |             |
|                                          | Appointee email:              | paulamont@posturite.co.uk                                                                                    |   |     |     |                |             |
|                                          | Date and time:                | 12 July 2023 any time between 09:00 and 15:00                                                                |   |     |     |                |             |
|                                          | Duration:                     | 30 minutes                                                                                                   |   |     |     |                |             |
|                                          | Parking details:              |                                                                                                              |   |     |     |                |             |
|                                          | Address:                      | Posturite<br>The Mill, Station Road<br>Berwick                                                               |   |     |     |                |             |
|                                          |                               | Polegate                                                                                                     |   |     |     |                |             |
|                                          |                               | East Sussex<br>BN26 6SZ                                                                                      |   |     |     |                |             |
|                                          |                               | United Kingdom                                                                                               |   |     |     |                |             |