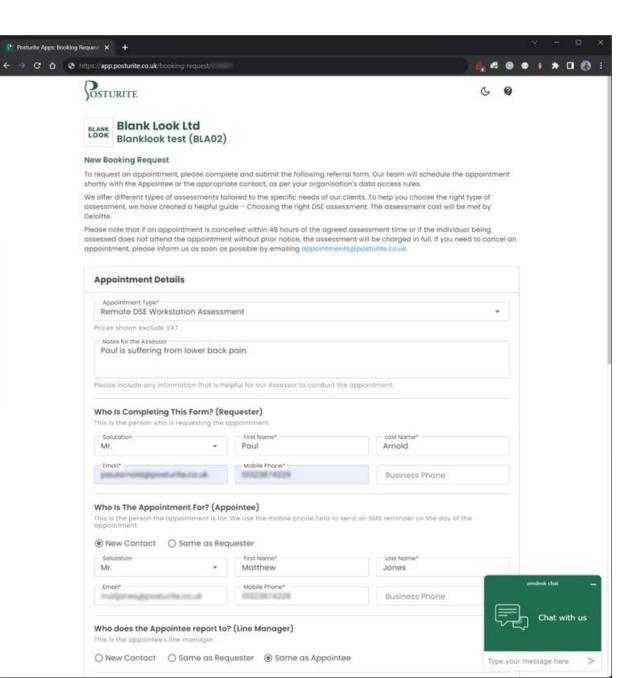

#### Self-Service Appointment Booking

Our new self-service appointment system facilitates a seamless transition from referral to booking. After a referral form submission, you'll receive an almost instant booking email, leading you to our portal where you handpick your appointment date. This guide outlines our streamlined approach to scheduling with us.

Initiate the assessment process by filling out our client referral form. Each client has a unique referral form link, customised according to the organisation's specific needs and requirements.

Choose from our full range of ergonomic assessments