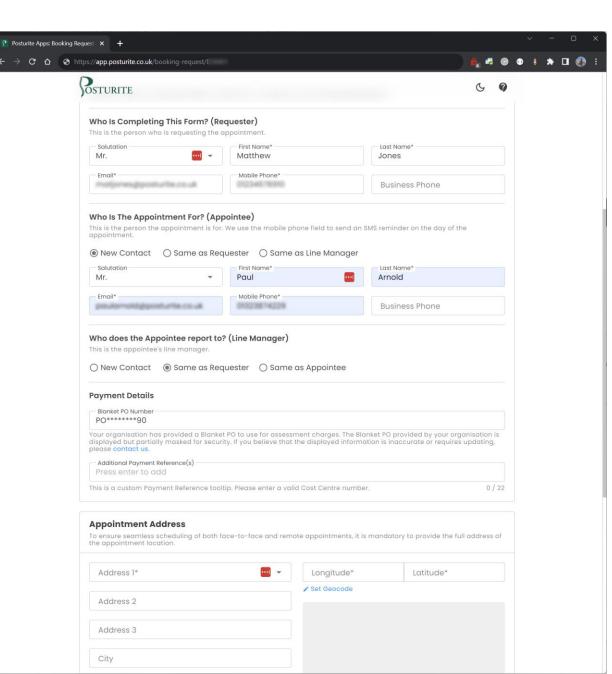

#### **Assessment Contacts**

- Requestor
- Appointee
- Line Manager (Optional)

#### **Payment References**

Configured by your account settings. E.g., individual PO, blanket PO or one of the assessment contacts.