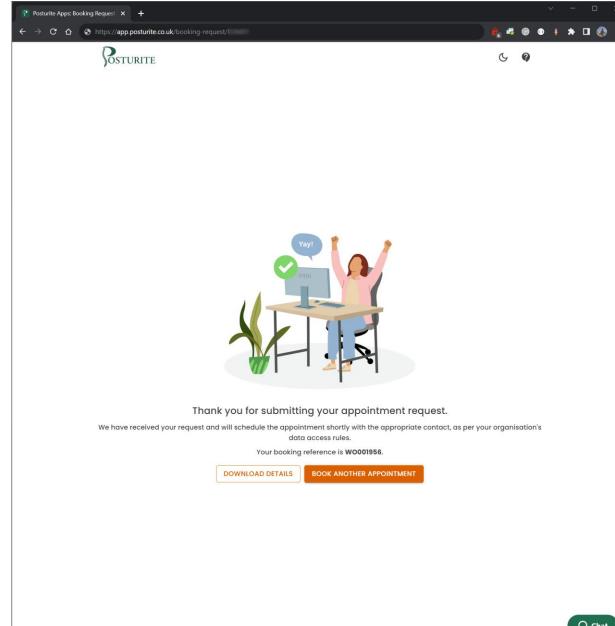

#### **Submission**

You are provided with your unique reference.

Take a copy of the referral for your own records or book another appointment.